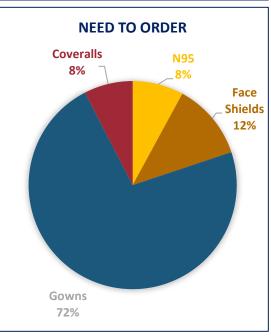

## INTERNAL USE ONLY, NOT FOR PUBLIC DISTRIBUTION

| 30 Day Projections | Burn Rate  | Estimated Supply | Need to Order |
|--------------------|------------|------------------|---------------|
| N95 Masks          | 6,945,988  | 5,528,720        | 1,417,268     |
| Face Shields       | 3,264,883  | 1,129,550        | 2,135,333     |
| Gloves             | 65,032,098 | 79,166,220       | -14,134,122   |
| Gowns              | 16,080,246 | 3,114,210        | 12,966,036    |
| Surgical Masks     | 8,814,891  | 10,919,500       | -2,104,609    |
| Coveralls          | 1,563,888  | 207,468          | 1,356,420     |