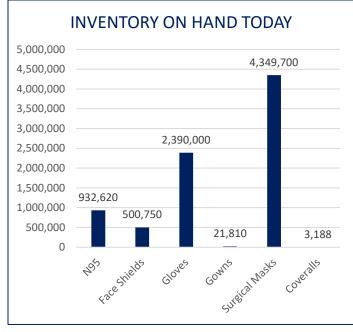

## INTERNAL USE ONLY, NOT FOR PUBLIC DISTRIBUTION

| 30 Day Projections | Burn Rate  | Estimated Supply | Need to Order |
|--------------------|------------|------------------|---------------|
| N95 Masks          | 6,945,988  | 5,528,720        | 1,417,268     |
| Face Shields       | 3,264,883  | 1,129,550        | 2,135,333     |
| Gloves             | 65,032,098 | 79,166,220       | -14,134,122   |
| Gowns              | 16,080,246 | 3,114,210        | 12,966,036    |
| Surgical Masks     | 8,814,891  | 10,919,500       | -2,104,609    |
| Coveralls          | 1,563,888  | 207,468          | 1,356,420     |