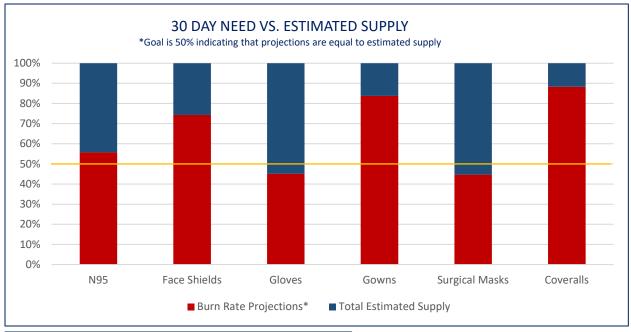

## INTERNAL USE ONLY, NOT FOR PUBLIC DISTRIBUTION

| 30 Day Projections | Burn Rate  | Estimated Supply | Need to Order |
|--------------------|------------|------------------|---------------|
| N95 Masks          | 6,945,988  | 5,528,720        | 1,417,268     |
| Face Shields       | 3,264,883  | 1,129,550        | 2,135,333     |
| Gloves             | 65,032,098 | 79,166,220       | -14,134,122   |
| Gowns              | 16,080,246 | 3,114,210        | 12,966,036    |
| Surgical Masks     | 8,814,891  | 10,919,500       | -2,104,609    |
| Coveralls          | 1,563,888  | 207,468          | 1,356,420     |